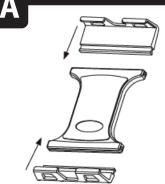

#### Includes:

- 1 Manual
- 1 Tablet Holder
- 4 M4 x 10mm Screws 1 – Long Support Leg
- 2 Short Support Legs

### Installing the legs to the holder

Locate the packaging containing the holder and legs. Install the support legs required based on the recommendations listed above. Slide the support legs into the holder's support leg channels.