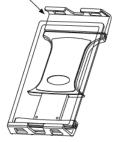

#### Release the tablet to secure

Gently release the tablet into the holder, allowing the bottom spring-loaded support legs to secure the tablet.