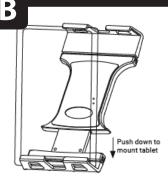

#### Extend the spring-loaded mechanism

To extend the legs, insert one end of the tablet into the bottom support legs.

#### Install the tablet

With the holder's spring-loaded support legs expanded, lay the tablet flat on the holder

**DEVICE INSTALLATION** 